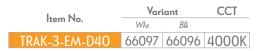

(D40)

(**5yr**)

(20)

LED

ies

| Specification Features                    |                                            |
|-------------------------------------------|--------------------------------------------|
| Input Voltage:                            | 240VAC                                     |
| Power (W):                                | 3W                                         |
| IP rating (IP):                           | IP20*                                      |
| Lumens (lm):                              | White 4000K - 250lm                        |
| LED type:                                 | COB                                        |
| CCT:                                      | 4000K                                      |
| Class:                                    | Class II                                   |
| Battery:                                  | LiFePO4 3.2V 3.6Ah                         |
| Mounting:                                 | 3-Circuit Track                            |
| Emergency                                 | 3hrs                                       |
| Duration:                                 |                                            |
| Beam angle (°):                           | 120°                                       |
| Classification:                           | D40                                        |
| Lifespan (hrs):                           | 50,000hrs                                  |
| Compliance:                               | Fully complaint to AS/NZS 2293.3 standards |
| TRAK-3-EM-D40 products are all self test. |                                            |