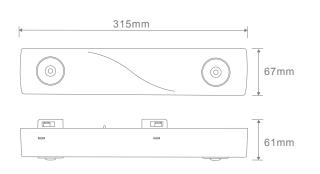

LiFePO4 3.2V 3.6Ah                         |
| Mounting:                                 | 3-Circuit Track                            |
| Emergency                                 | 3hrs                                       |
| Duration:                                 |                                            |
| Beam angle (°):                           | 120°                                       |
| Classification:                           | D40                                        |
| Lifespan (hrs):                           | 50,000hrs                                  |
| Compliance:                               | Fully complaint to AS/NZS 2293.3 standards |
| TRAK-3-EM-D40 products are all self test. |                                            |

## Diagrams / Additional